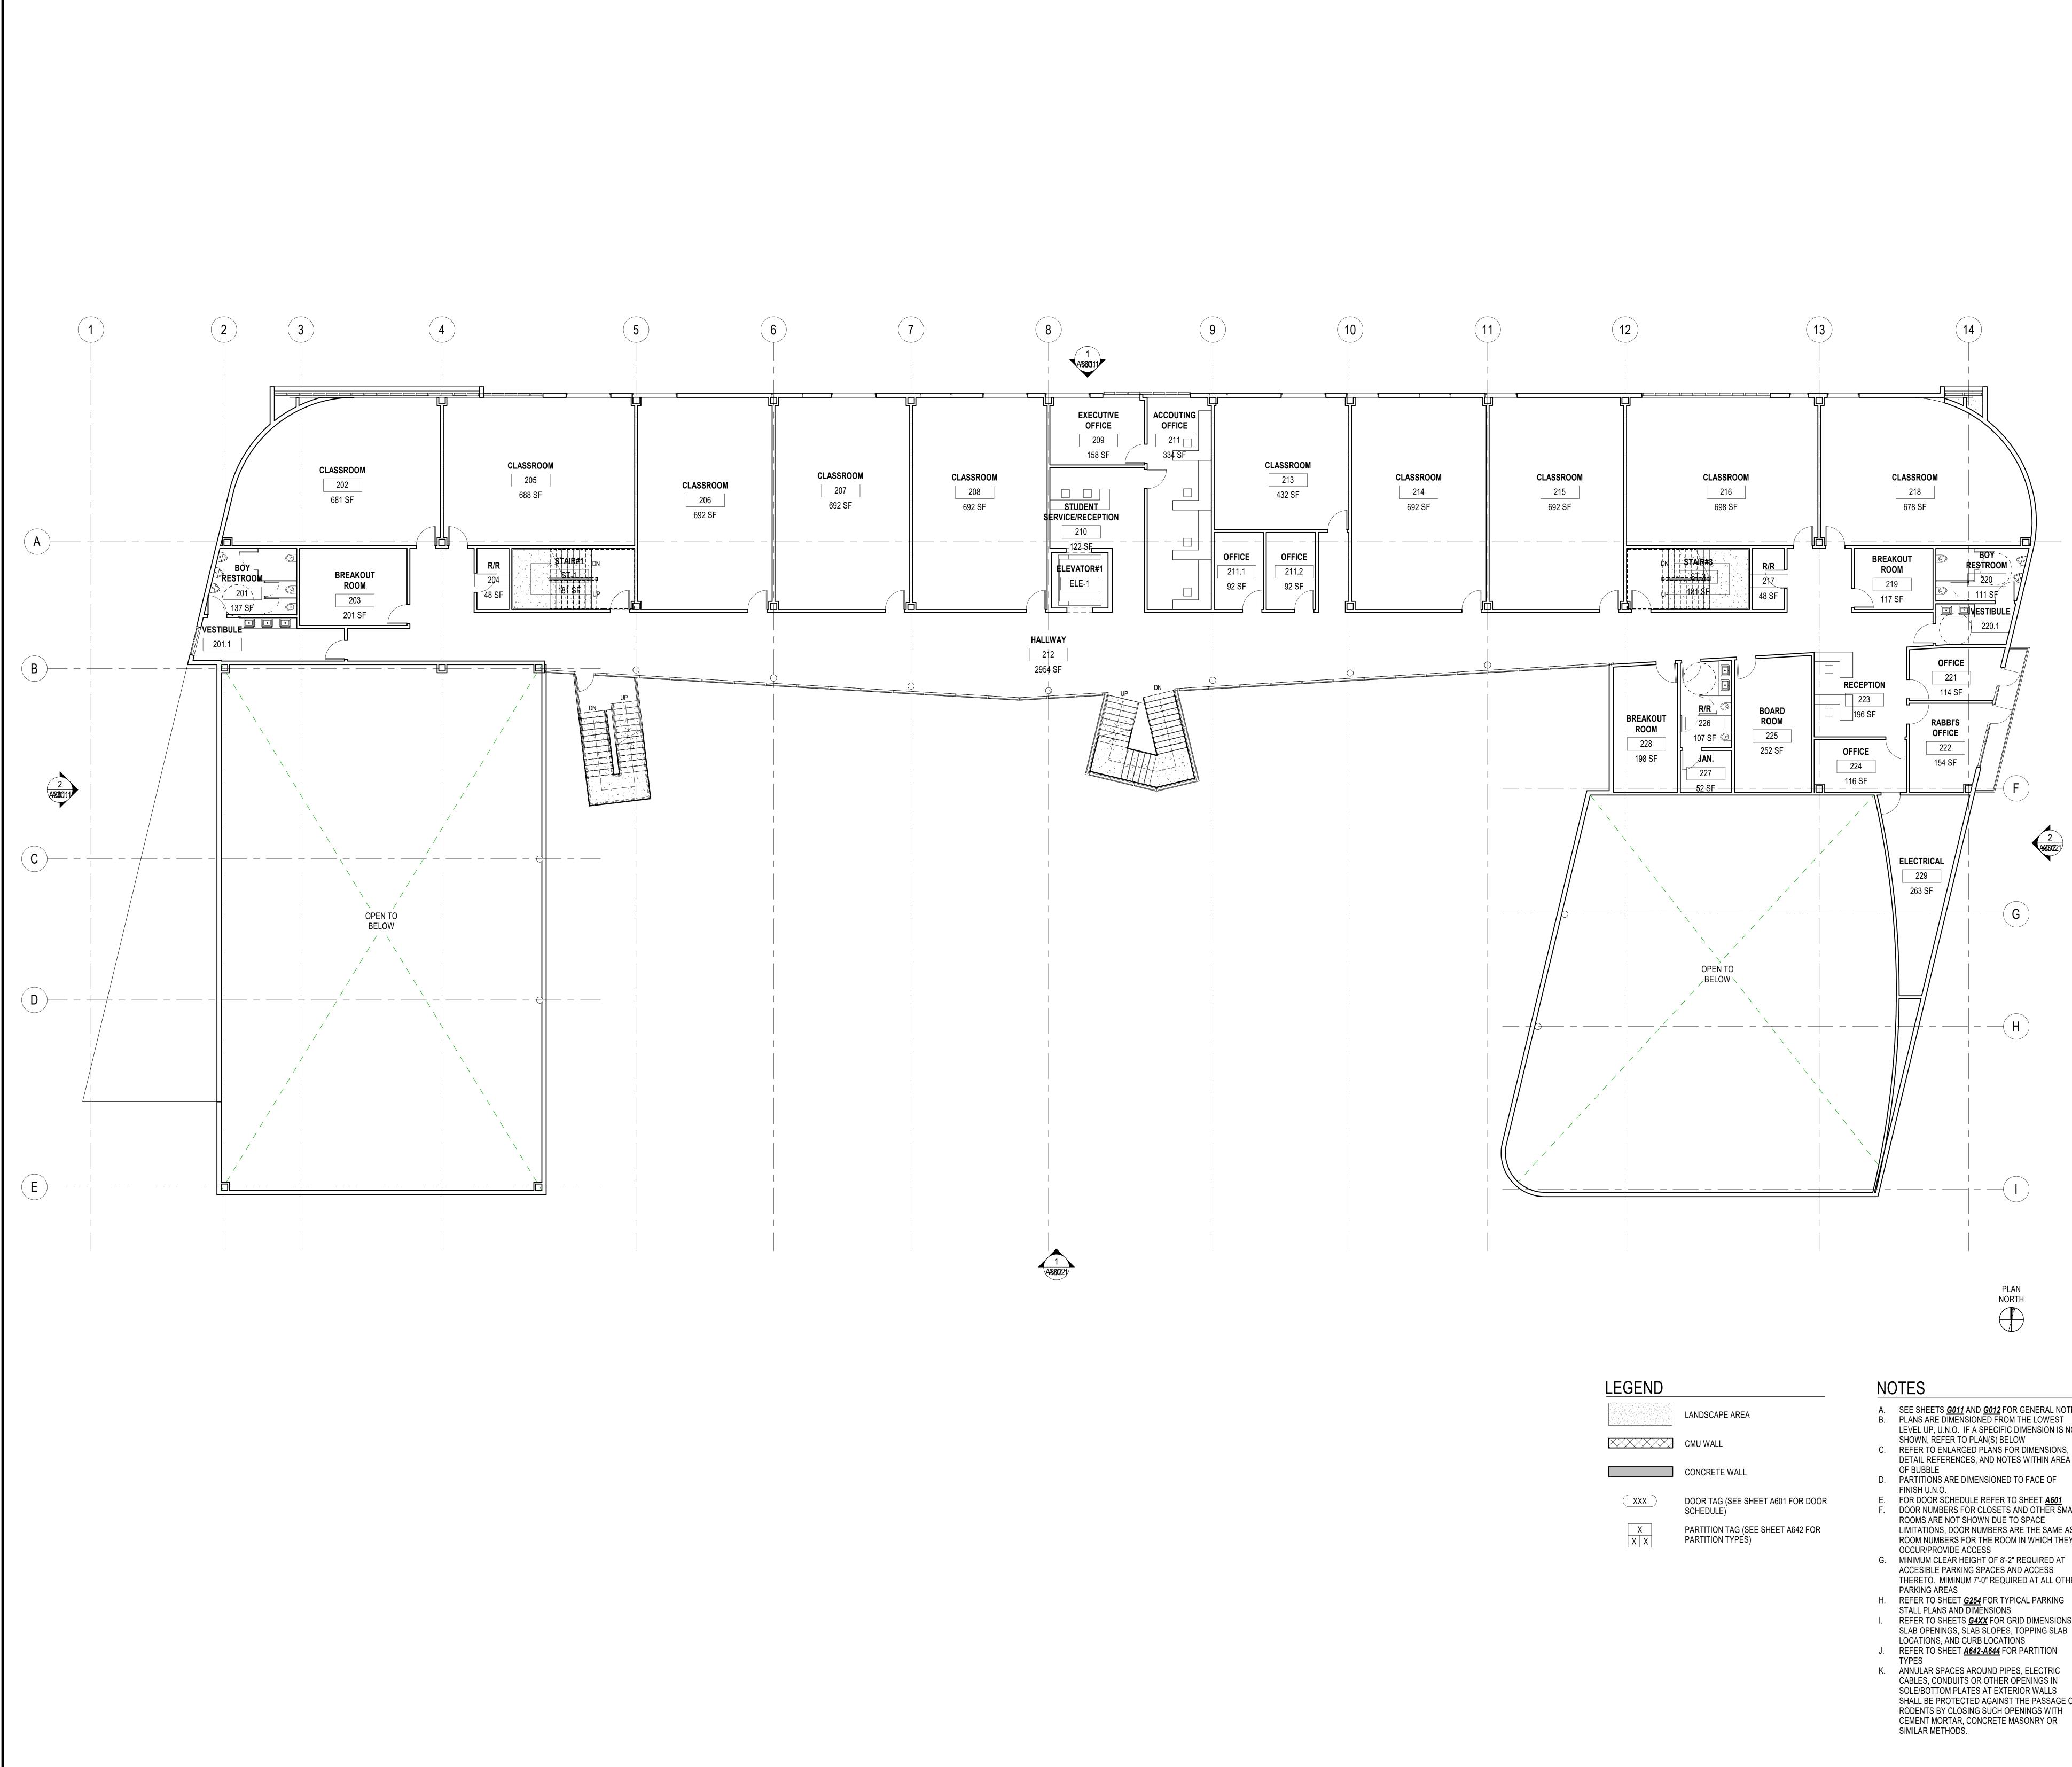

| LEGEND   |                                           |
|----------|-------------------------------------------|
|          | LANDSCAPE AREA                            |
|          | CMU WALL                                  |
|          | CONCRETE WALL                             |
| XXX      | DOOR TAG (SEE SHEET<br>SCHEDULE)          |
| X<br>X X | PARTITION TAG (SEE SH<br>PARTITION TYPES) |

|                               |                                                                                                                                                                                                                                                                                                                                                                                                                                                                                                              | CHEDER<br>MENACHEM                                                                                                                                                                                                                                                                                                                                                                                                                                                                                                                                                                                                                                                                                                                               |
|-------------------------------|--------------------------------------------------------------------------------------------------------------------------------------------------------------------------------------------------------------------------------------------------------------------------------------------------------------------------------------------------------------------------------------------------------------------------------------------------------------------------------------------------------------|--------------------------------------------------------------------------------------------------------------------------------------------------------------------------------------------------------------------------------------------------------------------------------------------------------------------------------------------------------------------------------------------------------------------------------------------------------------------------------------------------------------------------------------------------------------------------------------------------------------------------------------------------------------------------------------------------------------------------------------------------|
|                               |                                                                                                                                                                                                                                                                                                                                                                                                                                                                                                              | 5006 Pico Blvd.<br>Los Angeles, CA 90019                                                                                                                                                                                                                                                                                                                                                                                                                                                                                                                                                                                                                                                                                                         |
|                               |                                                                                                                                                                                                                                                                                                                                                                                                                                                                                                              | <b>GRUENASSOCIATES</b><br>ARCHITECTURE PLANNING INTERIORS LANDSCAPE<br>6330 San Vicente Boulevard, Suite 200, Los Angeles, CA 90048<br>www.gruenassociates.com T 323 937-4270 F 323 937-6001                                                                                                                                                                                                                                                                                                                                                                                                                                                                                                                                                     |
| 13                            | 14                                                                                                                                                                                                                                                                                                                                                                                                                                                                                                           |                                                                                                                                                                                                                                                                                                                                                                                                                                                                                                                                                                                                                                                                                                                                                  |
|                               |                                                                                                                                                                                                                                                                                                                                                                                                                                                                                                              | CONSULTANT                                                                                                                                                                                                                                                                                                                                                                                                                                                                                                                                                                                                                                                                                                                                       |
|                               | CLASSROOM<br>127<br>678 SF                                                                                                                                                                                                                                                                                                                                                                                                                                                                                   | ARCHITECT/ENGINEER SEAL<br>The drawings and specifications, ideas, designs, and arrangements are and shall                                                                                                                                                                                                                                                                                                                                                                                                                                                                                                                                                                                                                                       |
|                               | BREAKOUT<br>ROOM<br>128<br>117 SF<br>UNDESTIBULE                                                                                                                                                                                                                                                                                                                                                                                                                                                             | remain the property of the Architect. No part thereof shall be copied or used in connection with any work or project other than the specific project for which they have been prepared without the written consent of the Architect. Visual contact with these drawings or specifications shall constitute evidence of acceptance of these restrictions. Written dimensions on these drawings shall have precedence over scaled dimensions. Contractor shall verify and be responsible for all dimensions and conditions on the job and this office must be notified of any variation from the dimensions and conditions shown by these drawings. Shop details must be submitted to this office for approval before proceeding with fabrication. |
| SUPPORT<br>SUPPORT<br>SUITE   |                                                                                                                                                                                                                                                                                                                                                                                                                                                                                                              |                                                                                                                                                                                                                                                                                                                                                                                                                                                                                                                                                                                                                                                                                                                                                  |
|                               | 133<br>B1 SFF                                                                                                                                                                                                                                                                                                                                                                                                                                                                                                |                                                                                                                                                                                                                                                                                                                                                                                                                                                                                                                                                                                                                                                                                                                                                  |
|                               | UP<br>UP<br>G                                                                                                                                                                                                                                                                                                                                                                                                                                                                                                |                                                                                                                                                                                                                                                                                                                                                                                                                                                                                                                                                                                                                                                                                                                                                  |
| JARY                          | STAGE                                                                                                                                                                                                                                                                                                                                                                                                                                                                                                        |                                                                                                                                                                                                                                                                                                                                                                                                                                                                                                                                                                                                                                                                                                                                                  |
|                               |                                                                                                                                                                                                                                                                                                                                                                                                                                                                                                              | IF SHEET IS LESS THAN 30"x42", THIS IS A<br>REDUCED PRINT. REDUCE SCALE<br>ACCORDINGLY.                                                                                                                                                                                                                                                                                                                                                                                                                                                                                                                                                                                                                                                          |
|                               | PLAN<br>NORTH                                                                                                                                                                                                                                                                                                                                                                                                                                                                                                | NO.         DATE         ISSUED FOR                                                                                                                                                                                                                                                                                                                                                                                                                                                                                                                                                                                                                                                                                                              |
|                               | A. SEE SHEETS <u>G011</u> AND <u>G012</u> FOR GENERAL NOTES<br>B. PLANS ARE DIMENSIONED FROM THE LOWEST<br>LEVEL UP, U.N.O. IF A SPECIFIC DIMENSION IS NOT                                                                                                                                                                                                                                                                                                                                                   |                                                                                                                                                                                                                                                                                                                                                                                                                                                                                                                                                                                                                                                                                                                                                  |
|                               | <ul> <li>SHOWN, REFER TO PLAN(S) BELOW</li> <li>C. REFER TO ENLARGED PLANS FOR DIMENSIONS,<br/>DETAIL REFERENCES, AND NOTES WITHIN AREA<br/>OF BUBBLE</li> <li>D. PARTITIONS ARE DIMENSIONED TO FACE OF<br/>FINISH U.N.O.</li> </ul>                                                                                                                                                                                                                                                                         |                                                                                                                                                                                                                                                                                                                                                                                                                                                                                                                                                                                                                                                                                                                                                  |
| A601 FOR DOOR<br>EET A642 FOR | <ul> <li>E. FOR DOOR SCHEDULE REFER TO SHEET <u>A601</u></li> <li>F. DOOR NUMBERS FOR CLOSETS AND OTHER SMALL<br/>ROOMS ARE NOT SHOWN DUE TO SPACE<br/>LIMITATIONS, DOOR NUMBERS ARE THE SAME AS<br/>ROOM NUMBERS FOR THE ROOM IN WHICH THEY<br/>OCCUR/PROVIDE ACCESS</li> <li>G. MINIMUM CLEAR HEIGHT OF 8'-2" REQUIRED AT<br/>ACCESIBLE PARKING SPACES AND ACCESS<br/>THERETO. MIMINUM 7'-0" REQUIRED AT ALL OTHER<br/>PARKING AREAS</li> <li>H. REFER TO SHEET <u>G254</u> FOR TYPICAL PARKING</li> </ul> | FILE NAME**FILE NAME**DRAWN BYAuthorCHECKED BYCheckerSCALE1/8" = 1'-0"DATEIssue DatePROJECT NO.Project Number                                                                                                                                                                                                                                                                                                                                                                                                                                                                                                                                                                                                                                    |
|                               | <ul> <li>I. REFER TO SHEET <u>0234</u> FOR THIOMET MURING<br/>STALL PLANS AND DIMENSIONS</li> <li>I. REFER TO SHEETS <u>G4XX</u> FOR GRID DIMENSIONS,<br/>SLAB OPENINGS, SLAB SLOPES, TOPPING SLAB<br/>LOCATIONS, AND CURB LOCATIONS</li> <li>J. REFER TO SHEET <u>A642-A644</u> FOR PARTITION<br/>TYPES</li> <li>K. ANNULAR SPACES AROUND PIPES, ELECTRIC<br/>CABLES, CONDUITS OR OTHER OPENINGS IN<br/>SOLE/BOTTOM PLATES AT EXTERIOR WALLS<br/>SHALL BE PROTECTED AGAINST THE PASSAGE OF</li> </ul>       | SECOND FLOOR<br>PLAN                                                                                                                                                                                                                                                                                                                                                                                                                                                                                                                                                                                                                                                                                                                             |
|                               | RODENTS BY CLOSING SUCH OPENINGS WITH<br>CEMENT MORTAR, CONCRETE MASONRY OR<br>SIMILAR METHODS.                                                                                                                                                                                                                                                                                                                                                                                                              | SHEET TITLE                                                                                                                                                                                                                                                                                                                                                                                                                                                                                                                                                                                                                                                                                                                                      |