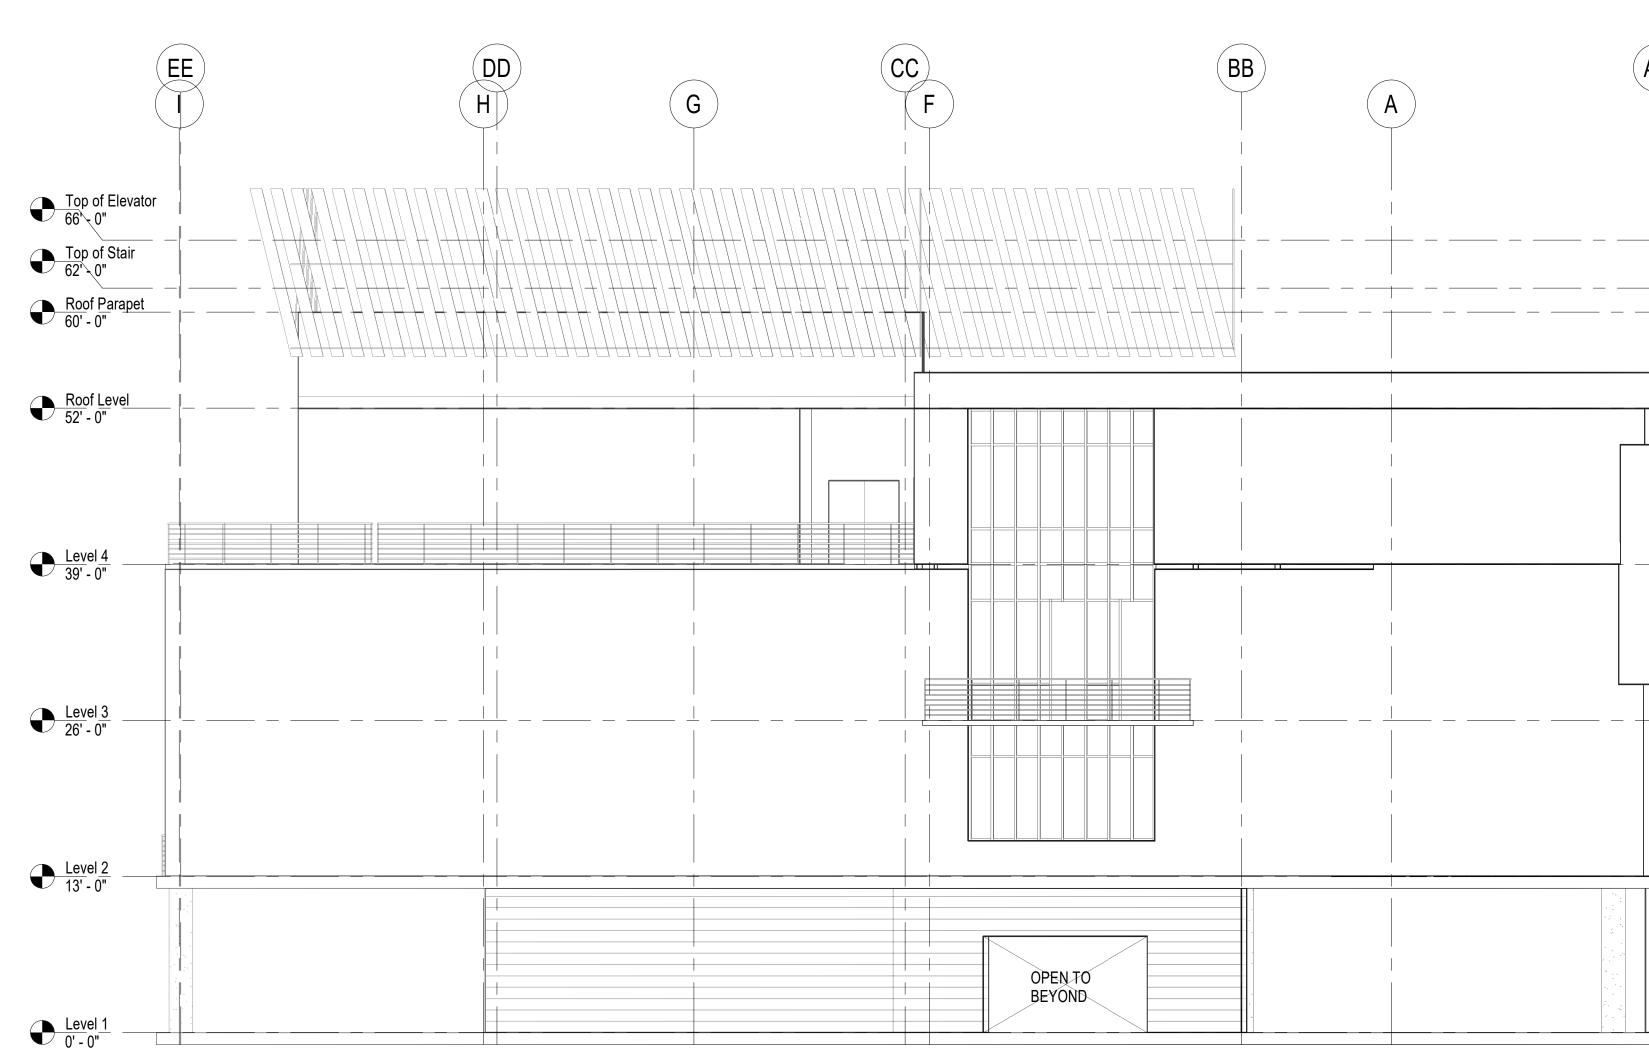

|





1 SOUTH ELEVATION SCALE: 1/8" = 1'-0"

2 EAST ELEVATION SCALE: 1/8" = 1'-0"

|   |                                                                                                                                                                                                | CHEDER<br>MENACHEM