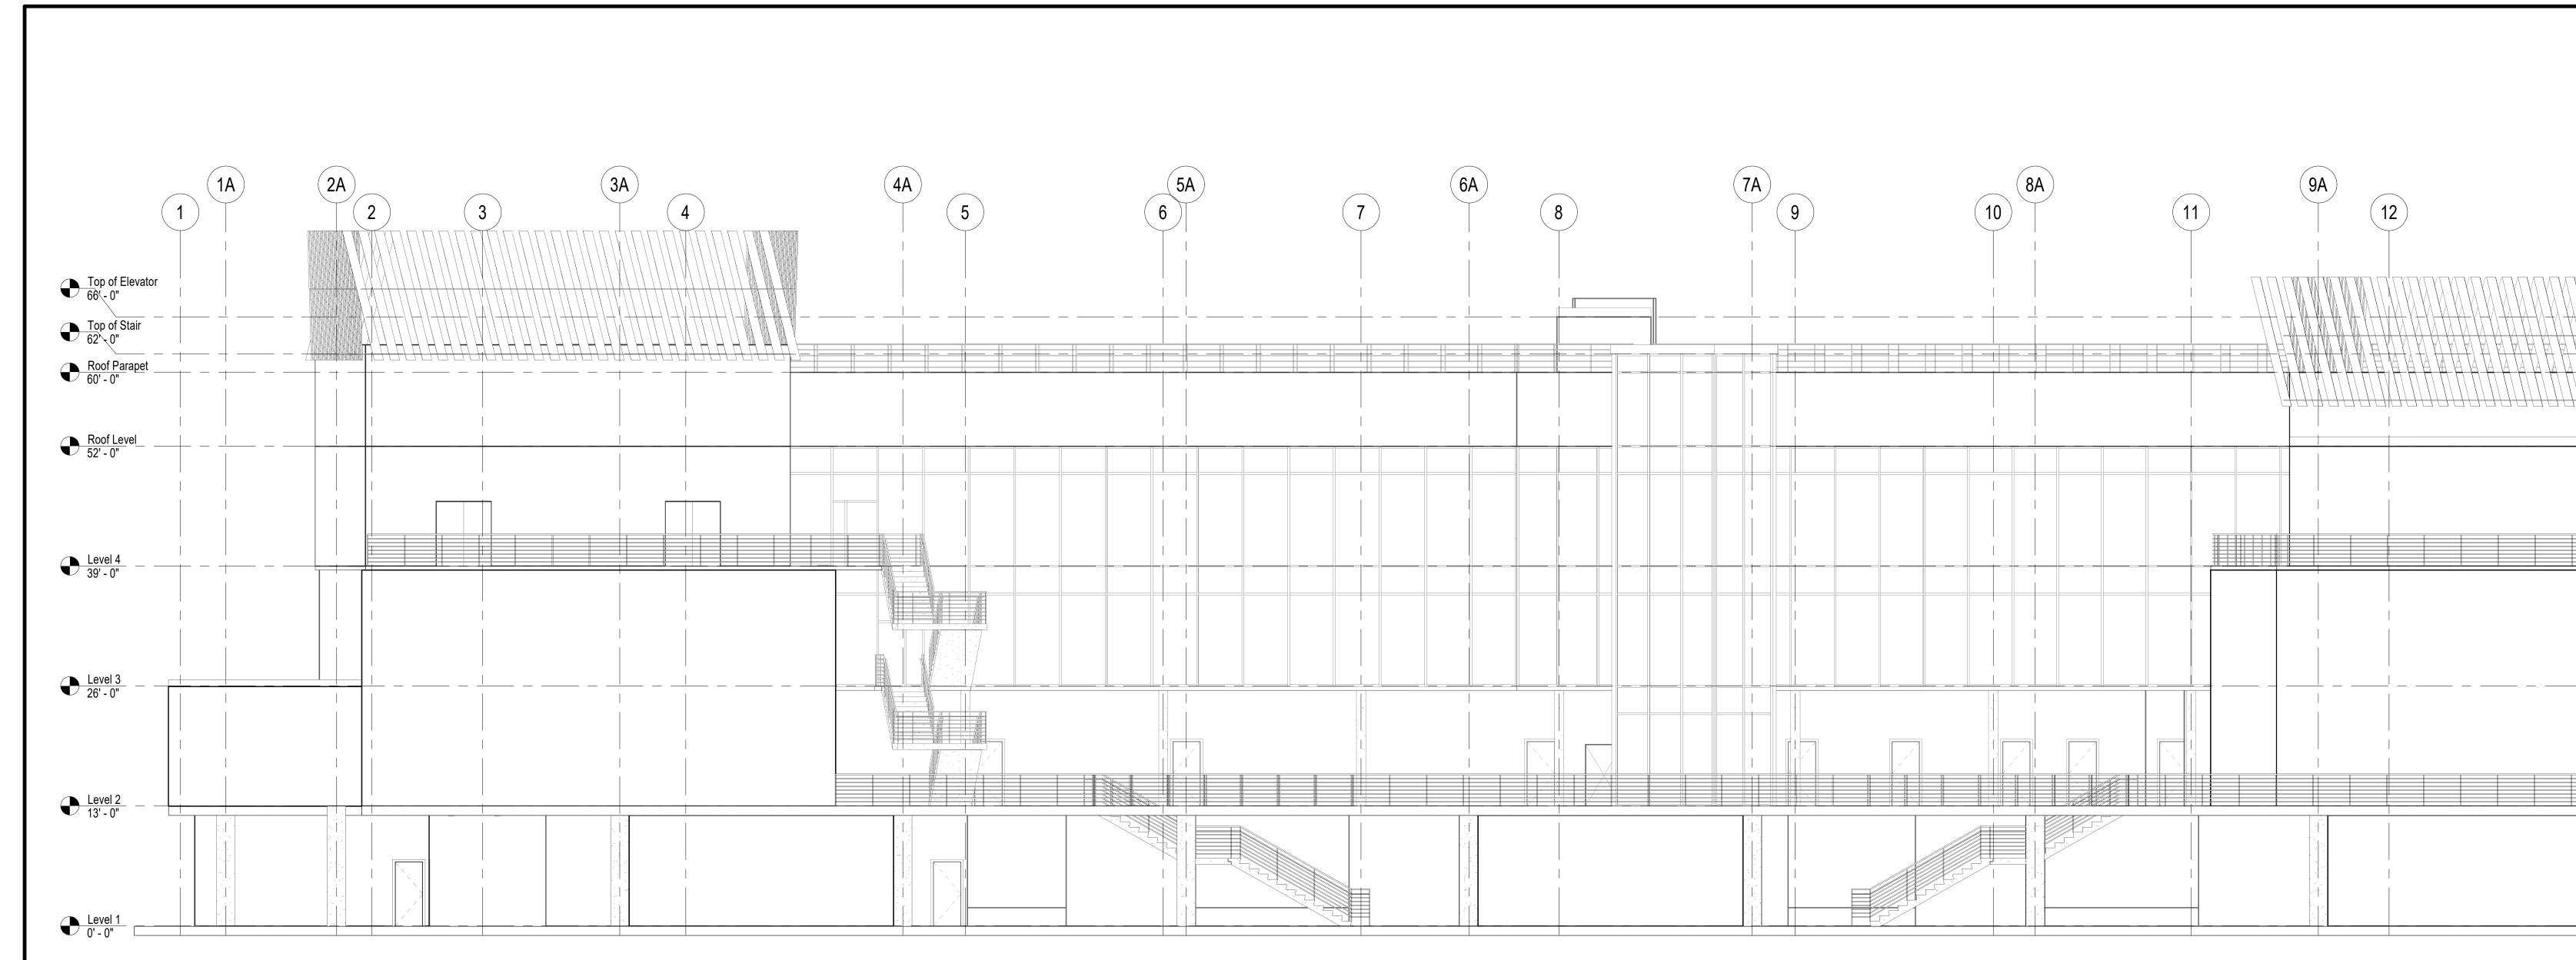

|





1 SOUTH ELEVATION SCALE: 1/8" = 1'-0"

2 EAST ELEVATION SCALE: 1/8" = 1'-0"

|   |                                                                                                                                                                                                | CHEDER<br>MENACHEM