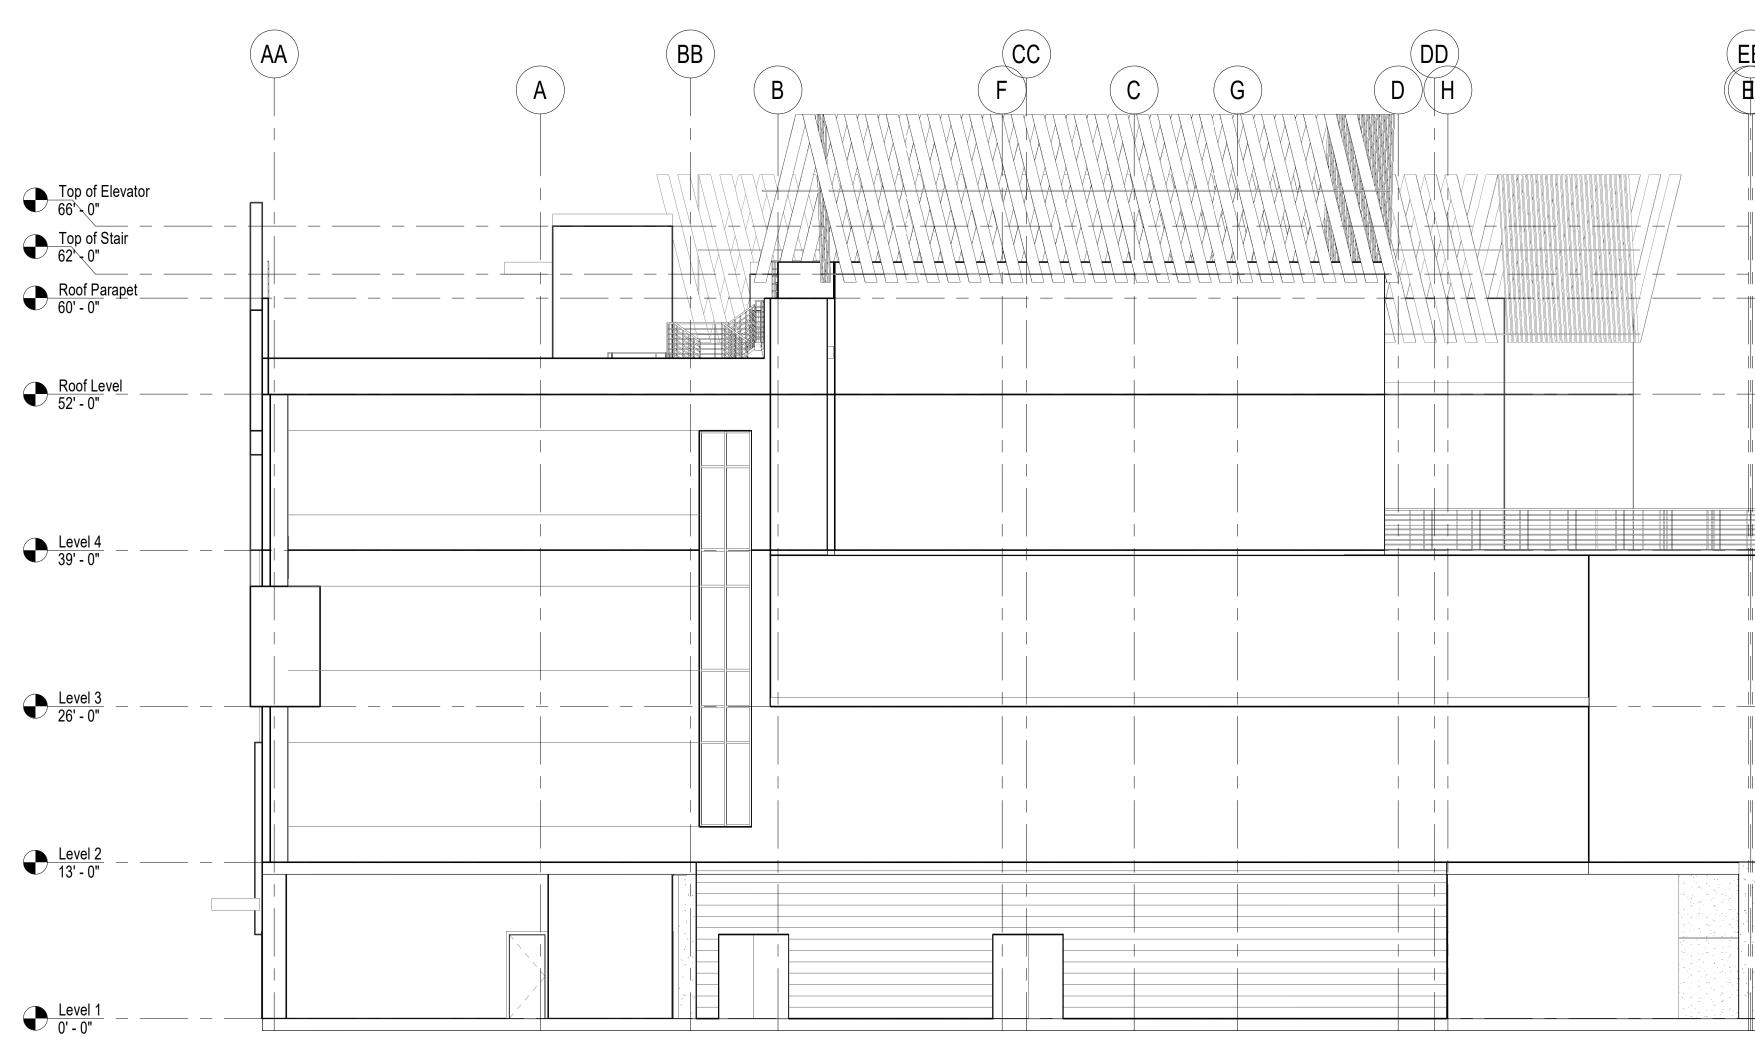

constitute evidence of acceptance of these restrictions.

Written dimensions on these drawings shall have precedence over scaled dimensions. Contractor shall verify and be responsible for all dimensions and conditions on the job and this office must be notified of any variation from the dimensions and conditions shown by these drawings. Shop details must be submitted to this office for approval before proceeding with fabrication.

IF SHEET IS LESS THAN 30"x42", THIS IS A REDUCED PRINT. REDUCE SCALE ACCORDINGLY.

| FILE NAME   | **FILE NAME**  |
|-------------|----------------|
| DRAWN BY    | Author         |
| CHECKED BY  | Checker        |
| SCALE       | 1/8" = 1'-0"   |
| DATE        | Issue Date     |
| PROJECT NO. | Project Number |
| ROOF PLAN   |                |

SHEET TITLE







1 NORTH ELEVATION SCALE: 1/8" = 1'-0"

2 WEST ELEVATION SCALE: 1/8" = 1'-0"

|                                                                                                                                                                                                                                                                                                                     | CHEDER<br>MENACHEM