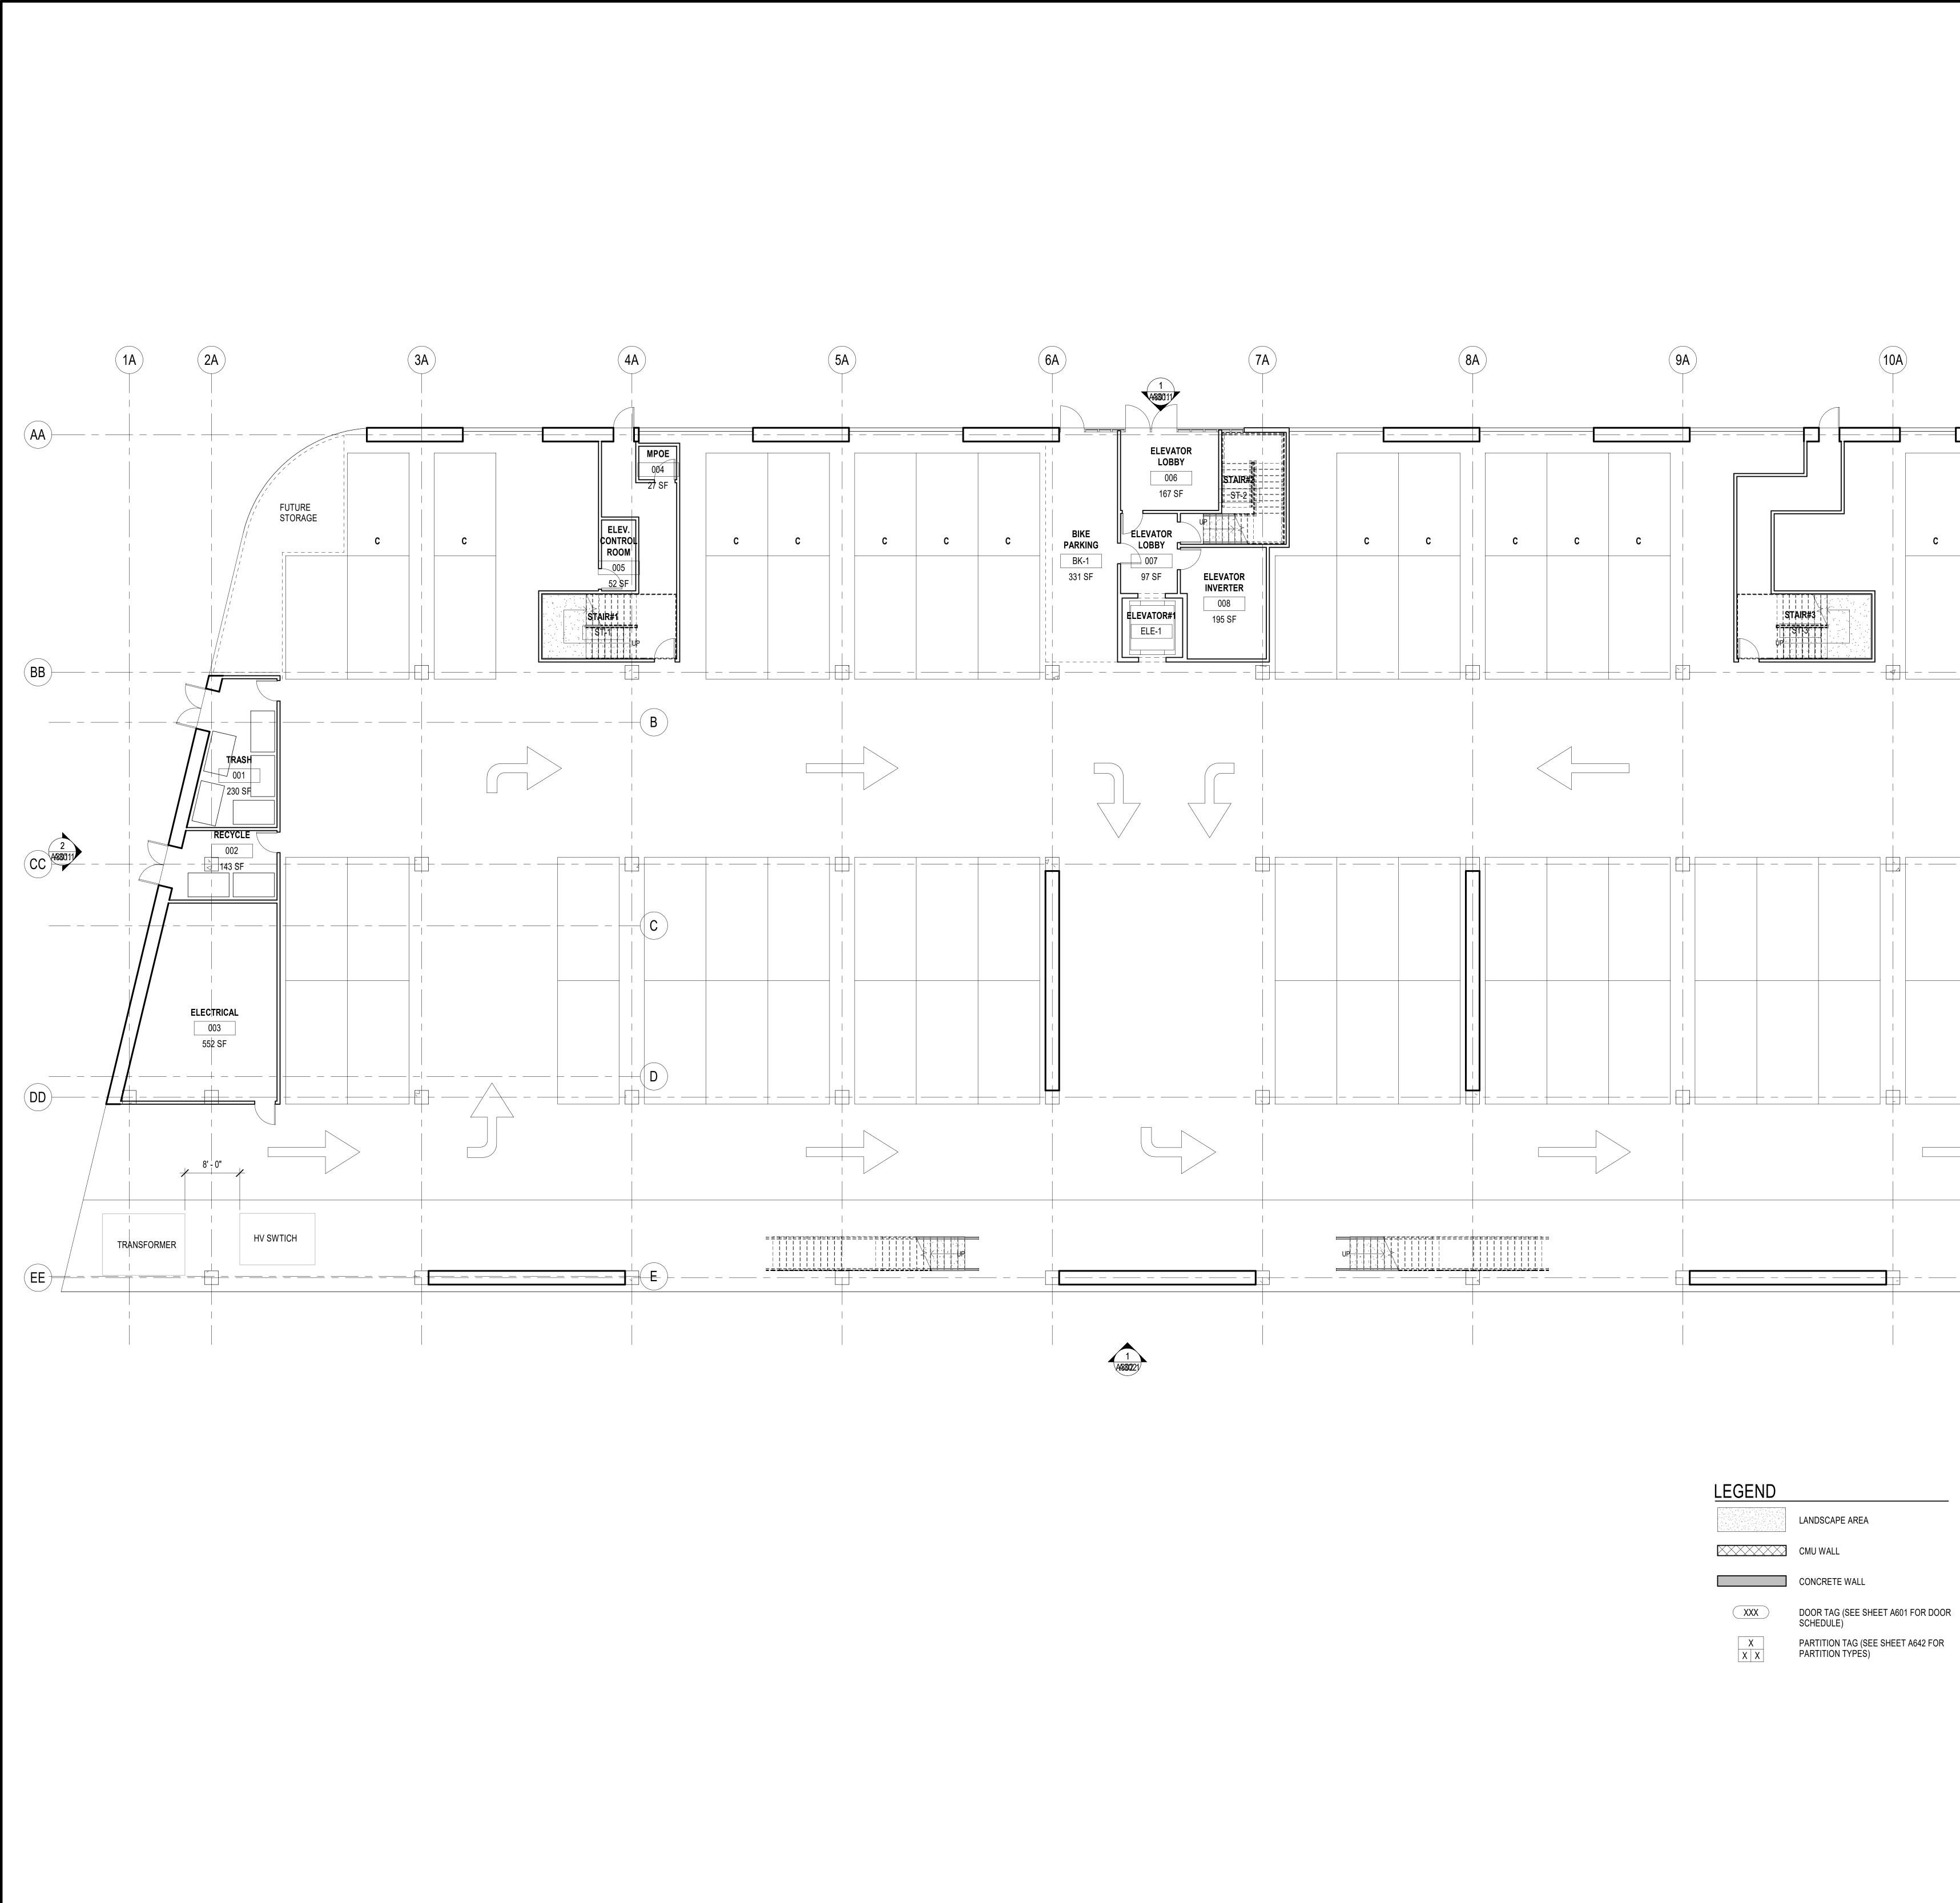

## 000

| LEGEND   |                                           |
|----------|-------------------------------------------|
|          | LANDSCAPE AREA                            |
|          | CMU WALL                                  |
|          | CONCRETE WALL                             |
| XXX      | DOOR TAG (SEE SHEET /<br>SCHEDULE)        |
| X<br>X X | PARTITION TAG (SEE SH<br>PARTITION TYPES) |
|          |                                           |