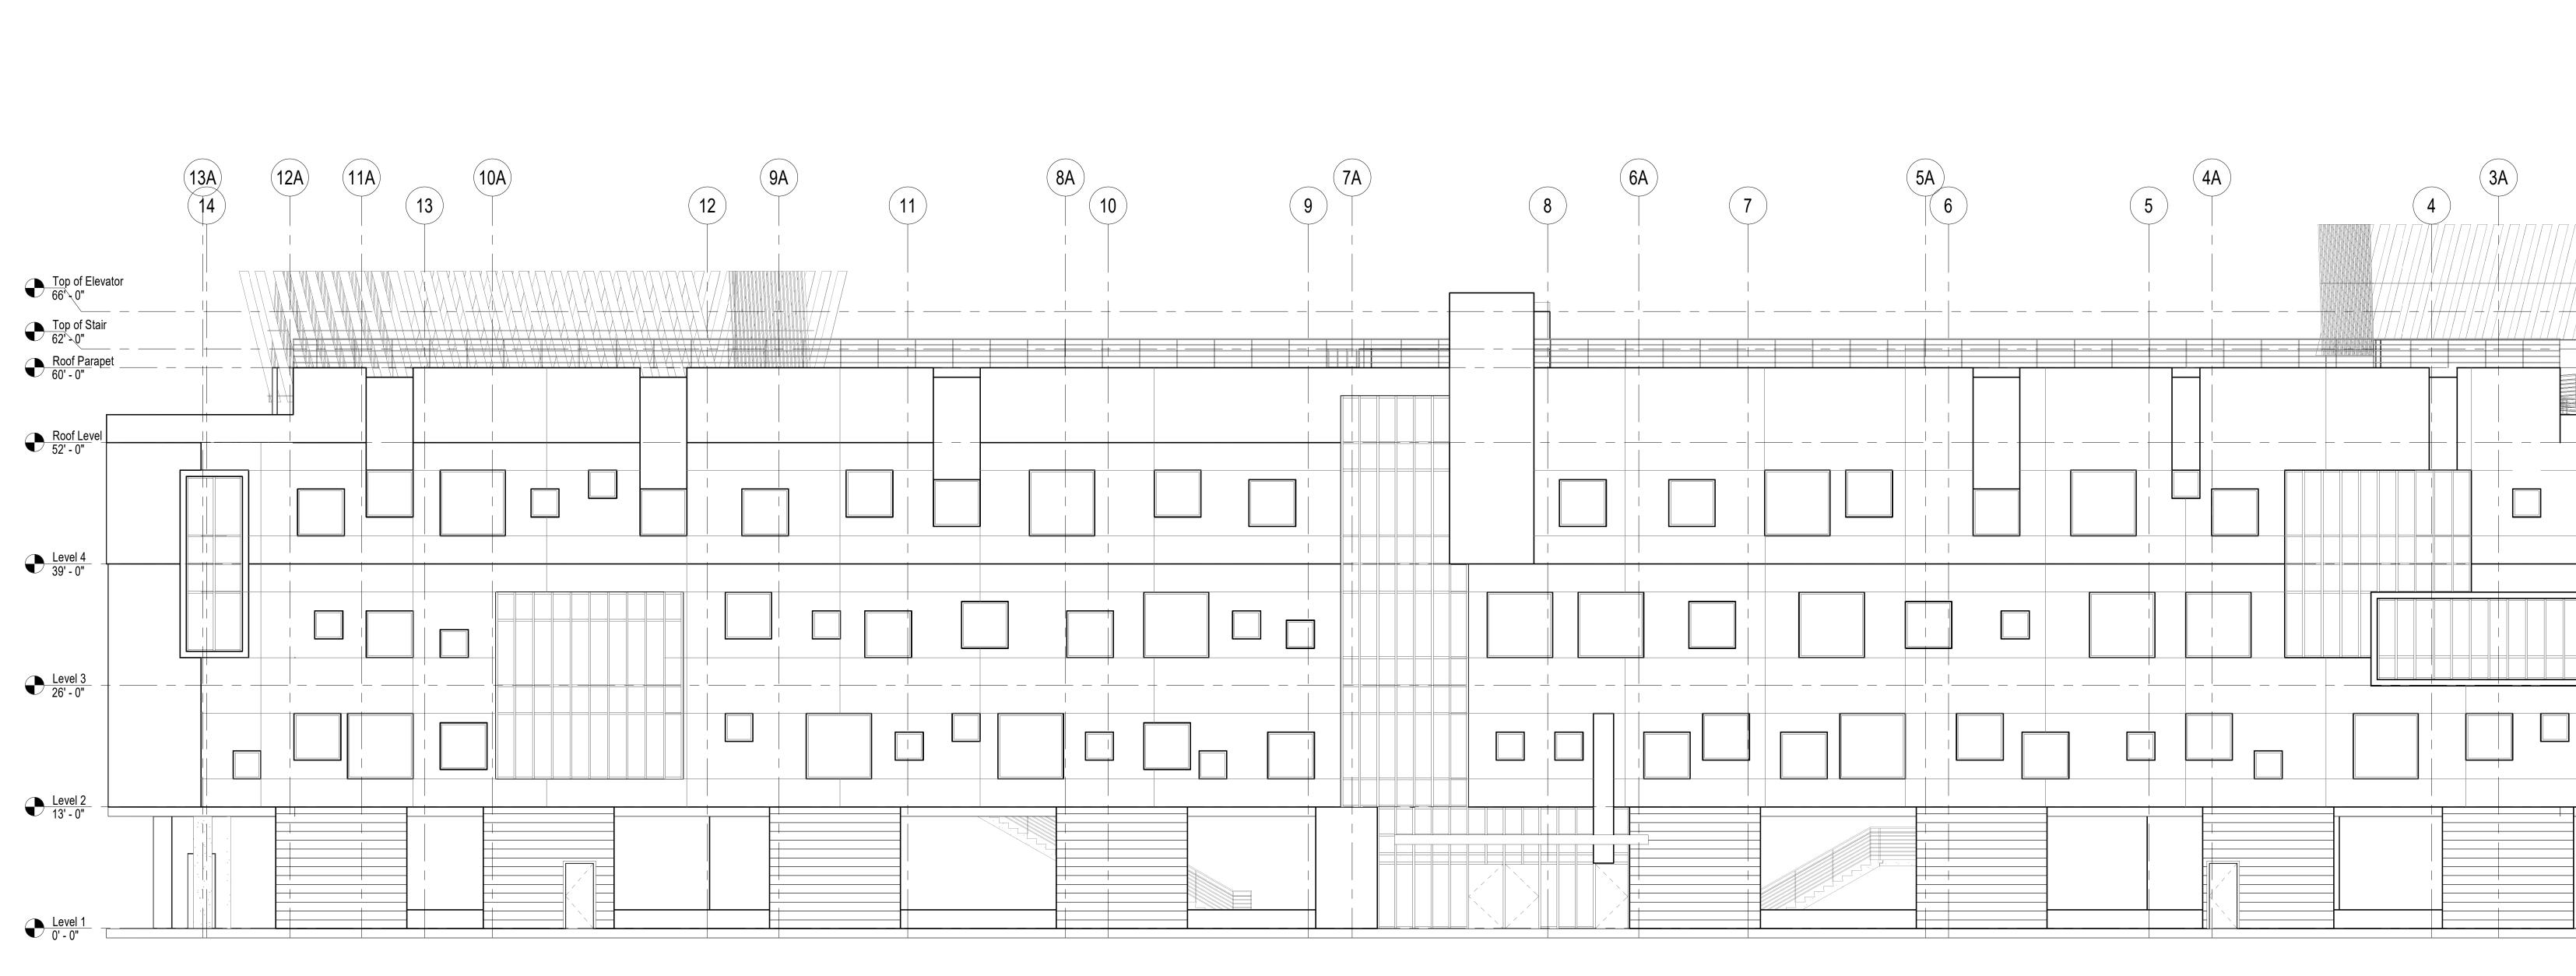

l constitute evidence of acceptance of these restrictions.

Written dimensions on these drawings shall have precedence over scaled dimensions. Contractor shall verify and be responsible for all dimensions and conditions on the job and this office must be notified of any variation from the dimensions and conditions shown by these drawings. Shop details must be submitted to this office for approval before proceeding with fabrication.

IF SHEET IS LESS THAN 30"x42", THIS IS A REDUCED PRINT. REDUCE SCALE ACCORDINGLY.

| FILE NAME   | **FILE NAME**  |
|-------------|----------------|
| DRAWN BY    | Author         |
| CHECKED BY  | Checker        |
| SCALE       | 1/8" = 1'-0"   |
| DATE        | Issue Date     |
| PROJECT NO. | Project Number |
| ROOF PLAN   |                |

SHEET TITLE







1 NORTH ELEVATION SCALE: 1/8" = 1'-0"

2 WEST ELEVATION SCALE: 1/8" = 1'-0"

|                                                                                                                                                                                                                                                                                                                     | CHEDER<br>MENACHEM